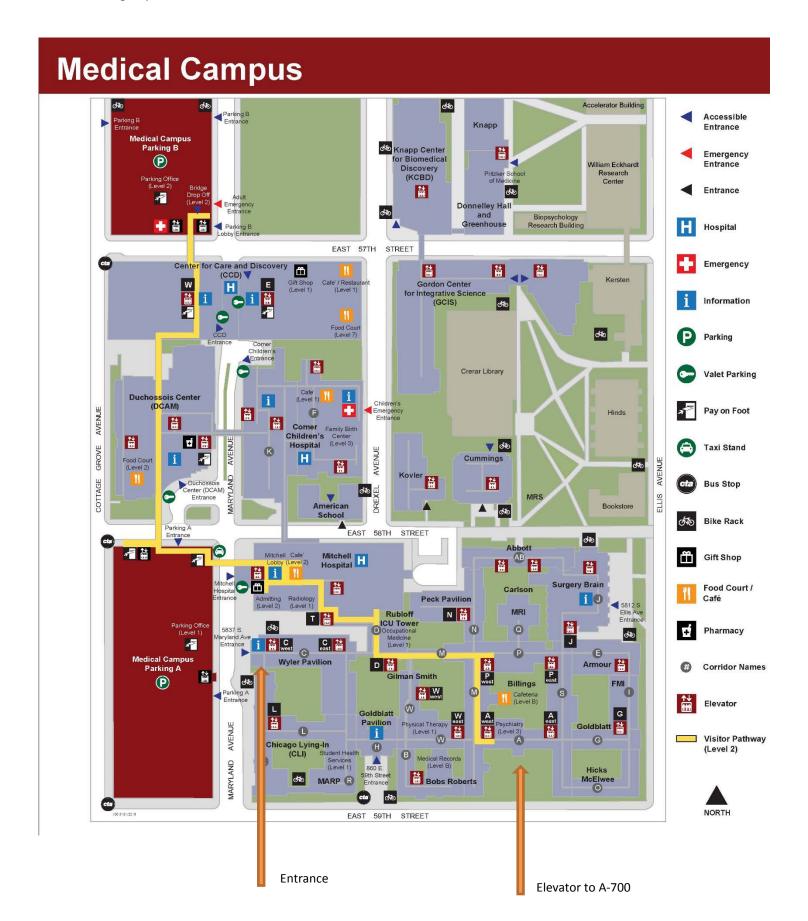

### **PARKING**

The closest garage is "Medical Campus Parking A" which is located between Maryland and Cottage Grove at 59th Street. Please let us know if you use the garage so we can provide you with parking validation. Parking rules are strictly enforced. Please observe all signs in parking areas and on the street

### **DIRECTIONS TO THE PROGRAM SUITE**

Follow the signs for parking at the hospital. Exit the parking garage and enter the hospital at the Wyler Pavilion entrance and follow the signs to the "A-WEST" elevator and take the elevator to the 7th floor. The program is located in Suite A-700. Security personnel are posted at each entrance and can give you additional directions, if needed.